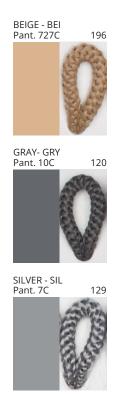

### **BANYO SURFACE**

COLOR FINISH CHART

| PROJECT  |
|----------|
| TYPE     |
| NOTES    |
| QUANTITY |
| DATE     |

| Beige - BEI      | Black - BLK | Blue - BLU    | Cognac - COG | Dark Green - DGN | Gray - GRY  |
|------------------|-------------|---------------|--------------|------------------|-------------|
| Maroon - MRN     | Mocha - MOC | Mustard - MUS | Olive - OLV  | Silver - SIL     | Stone - STN |
| Terracotta - TER | White - WHI |               |              |                  |             |