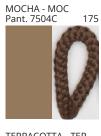

### **BANYO SURFACE**

COLOR FINISH CHART

| PROJECT  |
|----------|
| TYPE     |
| NOTES    |
| QUANTITY |
| DATE     |

| Beige - BEI      | Black - BLK | Blue - BLU    | Cognac - COG | Dark Green - DGN | Gray - GRY  |
|------------------|-------------|---------------|--------------|------------------|-------------|
| Maroon - MRN     | Mocha - MOC | Mustard - MUS | Olive - OLV  | Silver - SIL     | Stone - STN |
| Terracotta - TER | White - WHI |               |              |                  |             |