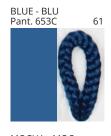

### **BANYO SURFACE**

COLOR FINISH CHART

| PROJECT  |
|----------|
| TYPE     |
| NOTES    |
| QUANTITY |
| DATE     |

| Beige - BEI      | Black - BLK | Blue - BLU    | Cognac - COG | Dark Green - DGN | Gray - GRY  |
|------------------|-------------|---------------|--------------|------------------|-------------|
| Maroon - MRN     | Mocha - MOC | Mustard - MUS | Olive - OLV  | Silver - SIL     | Stone - STN |
| Terracotta - TER | White - WHI |               |              |                  |             |