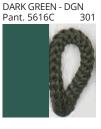

### **BANYO SURFACE**

COLOR FINISH CHART

| PROJECT  |
|----------|
| TYPE     |
| NOTES    |
| QUANTITY |
| DATE     |

| Beige - BEI      | Black - BLK | Blue - BLU    | Cognac - COG | Dark Green - DGN | Gray - GRY  |
|------------------|-------------|---------------|--------------|------------------|-------------|
| Maroon - MRN     | Mocha - MOC | Mustard - MUS | Olive - OLV  | Silver - SIL     | Stone - STN |
| Terracotta - TER | White - WHI |               |              |                  |             |