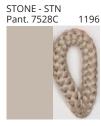

### **BANYO SURFACE**

COLOR FINISH CHART

| PROJECT  |
|----------|
| TYPE     |
| NOTES    |
| QUANTITY |
| DATE     |

| Beige - BEI      | Black - BLK | Blue - BLU    | Cognac - COG | Dark Green - DGN | Gray - GRY  |
|------------------|-------------|---------------|--------------|------------------|-------------|
| Maroon - MRN     | Mocha - MOC | Mustard - MUS | Olive - OLV  | Silver - SIL     | Stone - STN |
| Terracotta - TER | White - WHI |               |              |                  |             |